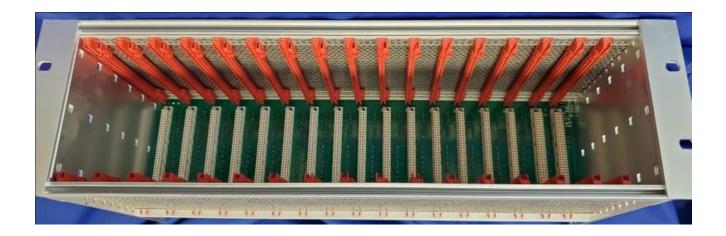

## NRE-19 15 POSITION EUROCARD CARD RACK

- DIN 3U Eurocard Format.
- Accepts (15) N524 or 554 Series Detectors or (13) Detectors when using NPS1E Power supply.
- + (2) Data Concentrator/SIM Card.
- Dimensions 19W x 9.5D x 5.25H, Mounting 2.25 x 18.25.
- Non-Volatile Rack Identification for Asset Tracking reads out via Data Concentrator.