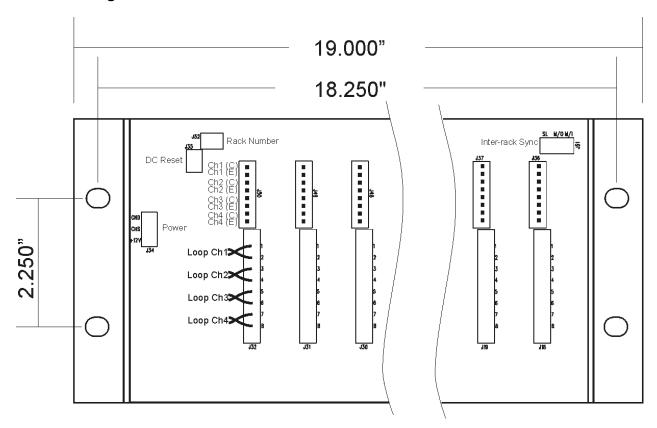

## **Mechanical Drawing**

Rear View of Card Rack

- Power Connector is for +12V DC Power input. Ensure CHS (chassis) connection is properly grounded.
- Inter-rack sync connector has M/O connected to SI for normal single rack operations. If a second rack is intended to sync with primary rack then connect M/O and SI on primary rack to M/I and SI on secondary rack.
- When using a rack as a secondary then connect both pins on Rack Number connector together.